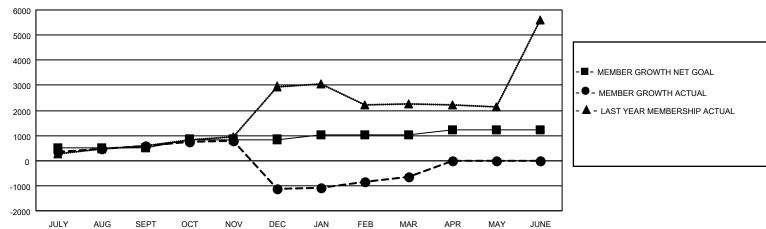

## Multiple District 3234

| Clubs                 |               |           |               | Members               |                           |                         |                                                    |
|-----------------------|---------------|-----------|---------------|-----------------------|---------------------------|-------------------------|----------------------------------------------------|
| RESULTS FOR 2021-2022 |               |           |               | RESULTS FOR 2021-2022 |                           |                         |                                                    |
| QUARTER               | NEW CLUB GOAL | NEW CLUBS | DROPPED CLUBS | QUARTER               | MEMBER GROWTH NET<br>GOAL | MEMBER GROWTH<br>ACTUAL | DROPPED<br>MEMBERS ACTUAL<br>(including transfers) |
| JULY/AUG/SEPT         | 11            | 11        | 6             | JULY/AUG/SE           | PT 490                    | 1,128                   | 459                                                |
| OCT/NOV/DEC           | 9             | 8         | 20            | OCT/NOV/DE            | C 355                     | 778                     | 2,445                                              |
| JAN/FEB/MAR           | 6             | 9         | 2             | JAN/FEB/MAF           | R 190                     | 1,080                   | 340                                                |
| APR/MAY/JUNE          | 5             | 0         | 0             | APR/MAY/JUI           | NE 200                    | 0                       | 0                                                  |

## GOALS AND ACTUAL MEMBERS CUMULATIVE

| DROPPED CLUBS: 28 |       | 308 CLUBS OF 650 ADDED 1 OR | GENDER DISTRIBUTION               |                 |  |
|-------------------|-------|-----------------------------|-----------------------------------|-----------------|--|
|                   |       | MORE NEW MEMBERS            | MALE                              | 12,986 (62.94%) |  |
|                   |       |                             | FEMALE                            | 7,643 (37.04%)  |  |
| DROPPED MEMBERS   |       |                             | NON BINARY                        | 0 (0.00%)       |  |
| DECEASED          | 39    |                             | PREFER NOT TO ANSWER              | 4 (0.02%)       |  |
| CLUB CANCELLED    | 696   |                             | TOTAL FAMILY LINIT MEMDEDO        | 13.692          |  |
| OTHER             | 2,526 | CLICK HERE FOR CUMULATIVE   | TOTAL FAMILY UNIT MEMBERS         | 13,092          |  |
| TOTAL             | 3,261 | MEMBERSHIP DATA             | FAMILY MEMBERS PAYING HAL<br>DUES | F 8,093         |  |